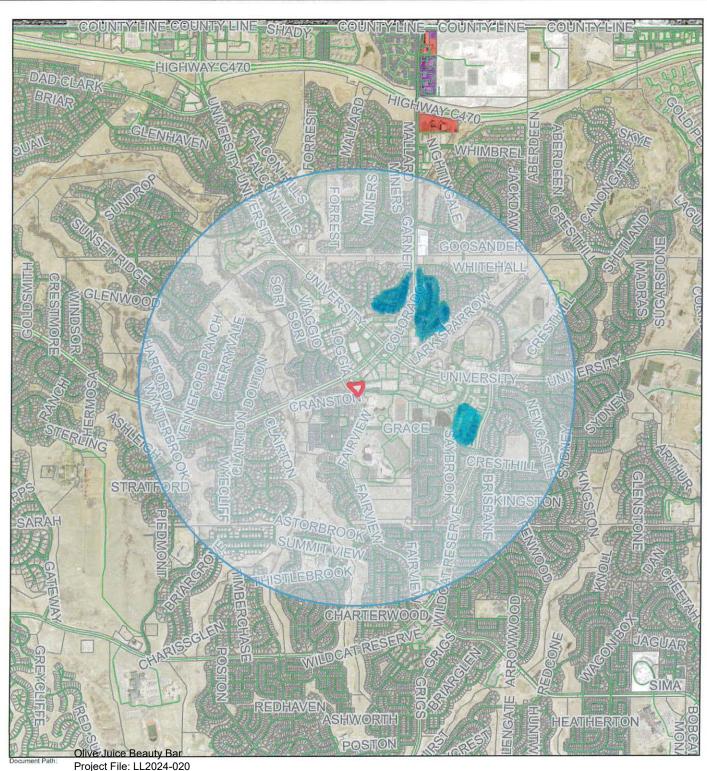

# C. Location

The site is located at 3624 E Highlands Ranch Pkwy Unit 201 in Highlands Ranch. It is located east of Fairview Pkwy, and southeast of E Highlands Ranch Pkwy in the Highlands Ranch Planned Development (PD) Zone District as shown on the map below.

# II. <u>CONTEXT</u>

A Site Improvement Plan (SIP) was approved with project file #SP2016-084 and allows for retail and restaurant uses as part of the SIP approval. Olive Juice Beauty Bar is a new salon that provides beauty services including manicures, pedicures, waxing, lashes, facials, and massage therapy. The business hours of alcohol sales will be Monday – Saturday 9:00 a.m. – 7:00 p.m. and Sunday 9:00 a.m. – 5:00 p.m. There will be twenty-five full and part-time employees, including one massage therapist. The premises will be closely monitored by the manager on duty.

 The number of similar liquor establishments in the neighborhood does not adequately provide for the needs of the neighborhood.

<u>Staff Comment:</u> A residential petition and a business petition were conducted on April  $7^{th}$ ,  $9^{th}$ ,  $11^{th}$ , and  $13^{th}$ , 2024, by Liquor Pros. The purpose of the petitions is to identify the needs and desires of the community. The petitions were performed within a one-mile radius from this location. The eligible contacts that were petitioned signed 99% in support of the license.