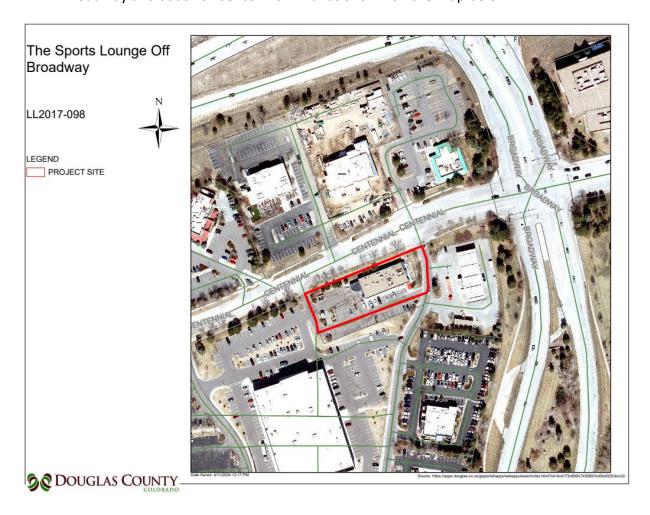

# III. LOCATION

The site is located at 44 W Centennial Blvd. in Highlands Ranch, CO 80126, west of S Broadway and south of Centennial Blvd. as shown on the map below.