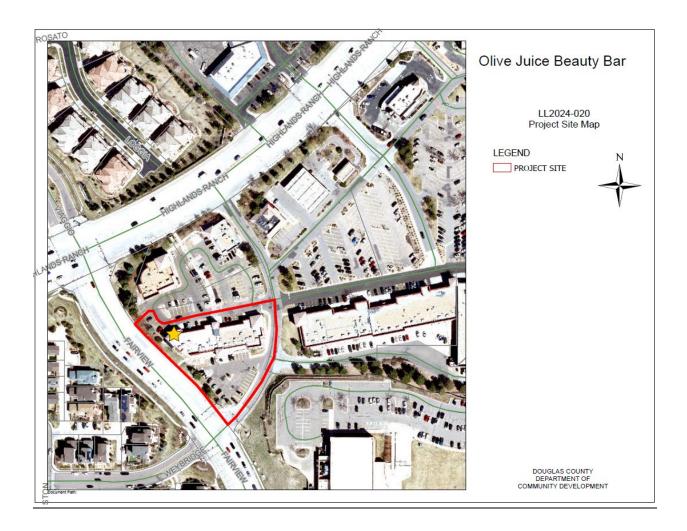

# C. Location

The site is located at 3624 E Highlands Ranch Pkwy Unit 201 in Highlands Ranch. It is located east of Fairview Pkwy, and southeast of E Highlands Ranch Pkwy in the Highlands Ranch Planned Development (PD) Zone District as shown on the map below.

# II. <u>CONTEXT</u>

A Site Improvement Plan (SIP) was approved with project file #SP2016-084 and allows for retail and restaurant uses as part of the SIP approval. Olive Juice Beauty Bar is a new salon that provides beauty services including manicures, pedicures, waxing, lashes, facials, and massage therapy. The business hours of alcohol sales will be Monday – Saturday 9:00 a.m. – 7:00 p.m. and Sunday 9:00 a.m. – 5:00 p.m. There will be twenty-five full and part-time employees, including one massage therapist. The premises will be closely monitored by the manager on duty.