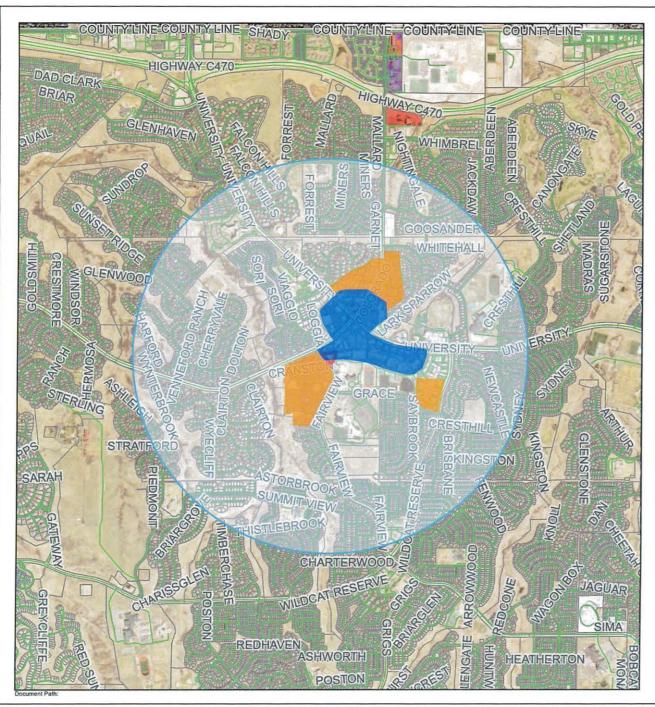

 The number of similar liquor establishments in the neighborhood does not adequately provide for the needs of the neighborhood.

<u>Staff Comment:</u> A residential petition and a business petition were conducted on April  $7^{th}$ ,  $9^{th}$ ,  $11^{th}$ , and  $13^{th}$ , 2024, by Liquor Pros. The purpose of the petitions is to identify the needs and desires of the community. The petitions were performed within a one-mile radius from this location. The eligible contacts that were petitioned signed 99% in support of the license.