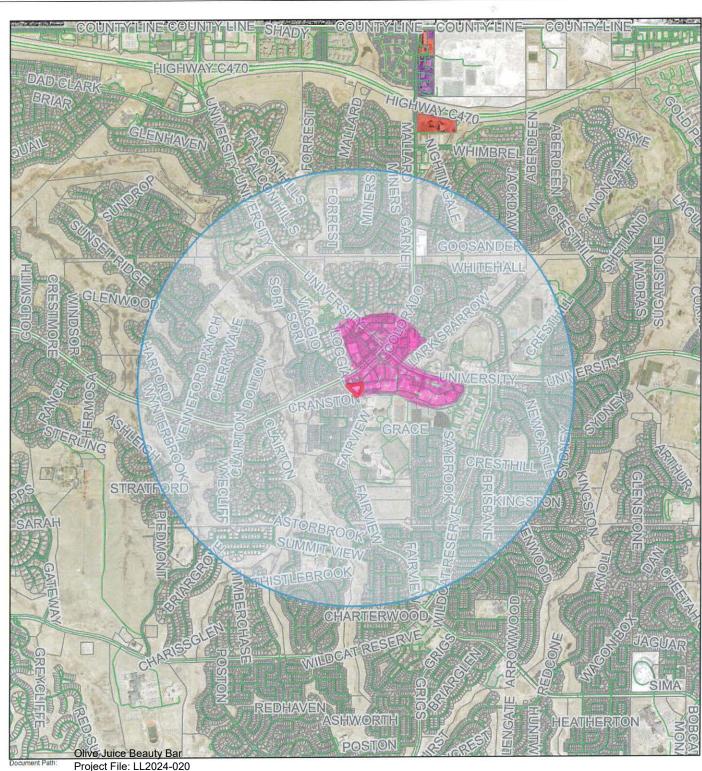

# C. Location

The site is located at 3624 E Highlands Ranch Pkwy Unit 201 in Highlands Ranch. It is located east of Fairview Pkwy, and southeast of E Highlands Ranch Pkwy in the Highlands Ranch Planned Development (PD) Zone District as shown on the map below.

 The number of similar liquor establishments in the neighborhood does not adequately provide for the needs of the neighborhood.

<u>Staff Comment:</u> A residential petition and a business petition were conducted on April  $7^{th}$ ,  $9^{th}$ ,  $11^{th}$ , and  $13^{th}$ , 2024, by Liquor Pros. The purpose of the petitions is to identify the needs and desires of the community. The petitions were performed within a one-mile radius from this location. The eligible contacts that were petitioned signed 99% in support of the license.