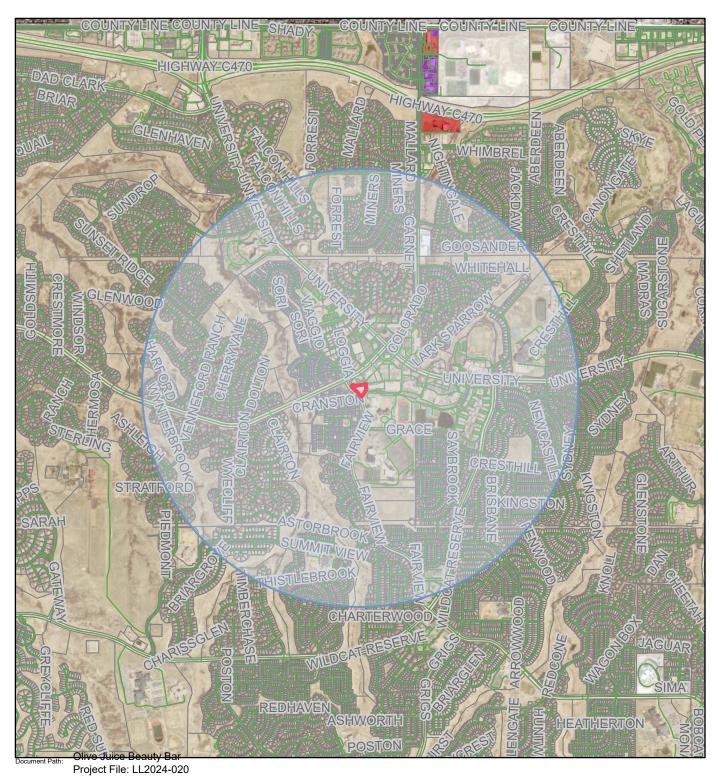

 The number of similar liquor establishments in the neighborhood does not adequately provide for the needs of the neighborhood.

<u>Staff Comment:</u> A residential petition and a business petition were conducted on April  $7^{th}$ ,  $9^{th}$ ,  $11^{th}$ , and  $13^{th}$ , 2024, by Liquor Pros. The purpose of the petitions is to identify the needs and desires of the community. The petitions were performed within a one-mile radius from this location. The eligible contacts that were petitioned signed 99% in support of the license.