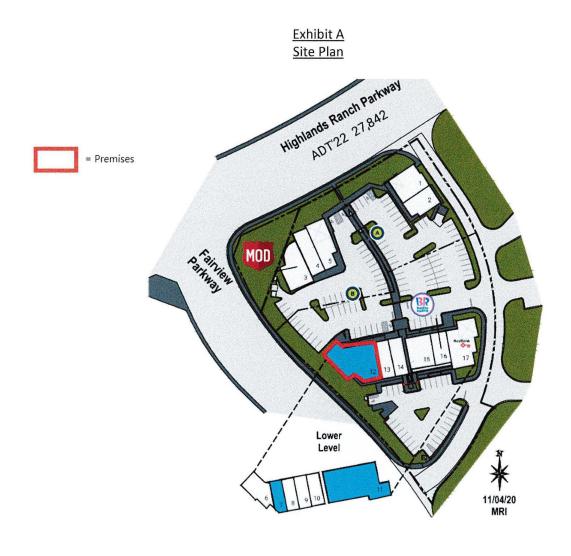

# C. Location

The site is located at 3624 E Highlands Ranch Pkwy Unit 201 in Highlands Ranch. It is located east of Fairview Pkwy, and southeast of E Highlands Ranch Pkwy in the Highlands Ranch Planned Development (PD) Zone District as shown on the map below.

# II. <u>CONTEXT</u>

A Site Improvement Plan (SIP) was approved with project file #SP2016-084 and allows for retail and restaurant uses as part of the SIP approval. Olive Juice Beauty Bar is a new salon that provides beauty services including manicures, pedicures, waxing, lashes, facials, and massage therapy. The business hours of alcohol sales will be Monday – Saturday 9:00 a.m. – 7:00 p.m. and Sunday 9:00 a.m. – 5:00 p.m. There will be twenty-five full and part-time employees, including one massage therapist. The premises will be closely monitored by the manager on duty.