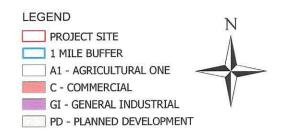

# C. Location

The site is located at 3624 E Highlands Ranch Pkwy Unit 201 in Highlands Ranch. It is located east of Fairview Pkwy, and southeast of E Highlands Ranch Pkwy in the Highlands Ranch Planned Development (PD) Zone District as shown on the map below.

 The number of similar liquor establishments in the neighborhood does not adequately provide for the needs of the neighborhood.

<u>Staff Comment:</u> A residential petition and a business petition were conducted on April  $7^{th}$ ,  $9^{th}$ ,  $11^{th}$ , and  $13^{th}$ , 2024, by Liquor Pros. The purpose of the petitions is to identify the needs and desires of the community. The petitions were performed within a one-mile radius from this location. The eligible contacts that were petitioned signed 99% in support of the license.