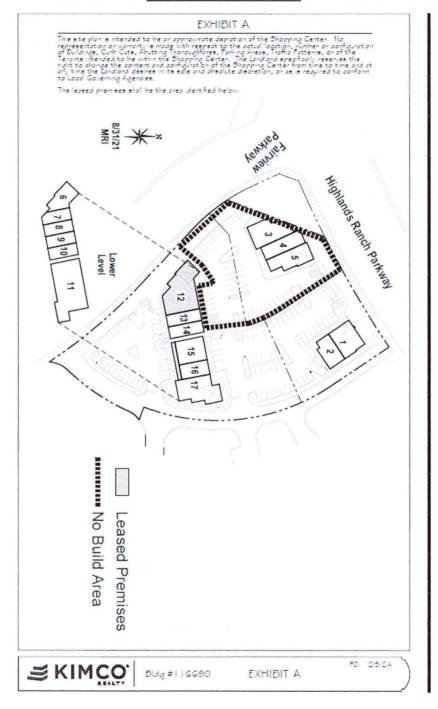

# II. <u>CONTEXT</u>

A Site Improvement Plan (SIP) was approved with project file #SP2016-084 and allows for retail and restaurant uses as part of the SIP approval. Olive Juice Beauty Bar is a new salon that provides beauty services including manicures, pedicures, waxing, lashes, facials, and massage therapy. The business hours of alcohol sales will be Monday – Saturday 9:00 a.m. – 7:00 p.m. and Sunday 9:00 a.m. – 5:00 p.m. There will be twenty-five full and part-time employees, including one massage therapist. The premises will be closely monitored by the manager on duty.

1. Prior to issuance of the license, the State of Colorado License shall be approved and provided to Douglas County.

| ATTACHMENTS                    | PAGE |
|--------------------------------|------|
| New Liquor License Application | 5    |
| Diagram                        | 57   |
| Supplemental Questions         | 59   |
| Boundary Map                   | 60   |
| Petition Results               | 61   |