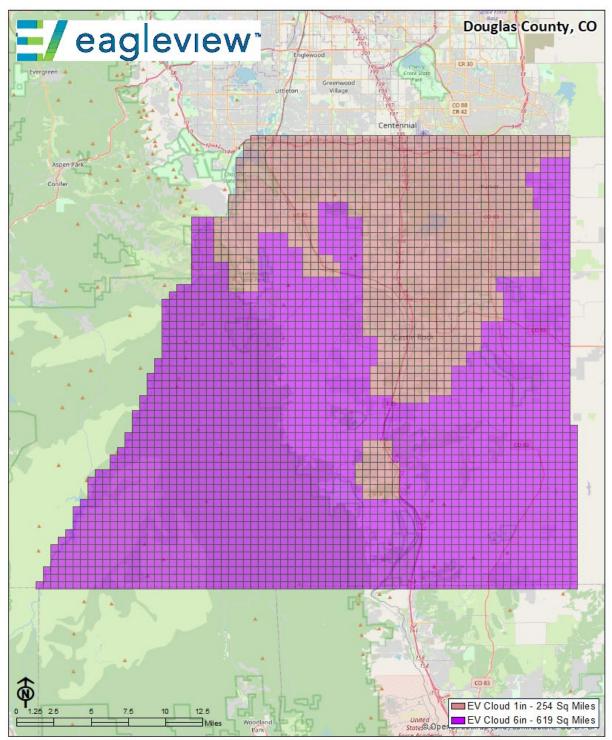

| CUSTOMER ID | SALES REP   | REFRESH FREQUENCY |
|-------------|-------------|-------------------|
| A1207015    | Jason Brown | Biennial          |

| REFRESH | REFRESH 1                                                                |                                                                                                                                                                                                                                                                                                                                                                                                                                                                                                |  |
|---------|--------------------------------------------------------------------------|------------------------------------------------------------------------------------------------------------------------------------------------------------------------------------------------------------------------------------------------------------------------------------------------------------------------------------------------------------------------------------------------------------------------------------------------------------------------------------------------|--|
| .QTY    | PRODUCT NAME                                                             | PRODUCT DESCRIPTION                                                                                                                                                                                                                                                                                                                                                                                                                                                                            |  |
| 254     | EagleView Cloud -<br>Imagery - 1 in                                      | Provides entitlement to the EagleView Platform, a secure hosted infrastructure and access to EagleView enabled workflow, analytics, and high-resolution imagery to dramatically improve efficiency for government agencies. Includes regular refreshes of ortho and oblique imagery at the GSD and frequency specified. Target capture season subject to weather and airspace permissions. Services term commences on date of activation.                                                      |  |
| 619     | EagleView Cloud -<br>Imagery - 6in                                       | Provides entitlement to the EagleView Platform, a secure hosted infrastructure and access to EagleView enabled workflow, analytics, and high-resolution imagery to dramatically improve efficiency for government agencies. Includes regular refreshes of ortho and oblique imagery at the GSD and frequency specified. Target capture season subject to weather and airspace permissions. Services term commences on date of activation.                                                      |  |
| 1       | EagleView Cloud -<br>Physical Delivery - Ortho<br>& Oblique Frames - 1in | Provides an offline copy of the individual ortho and oblique image frames in Pictometry Warehouse format at the GSD specified in imagery refresh. Delivery includes one copy of Pictometry Electronic Field Study (EFS) software, latest version, on the storage media specified herein, and access to download updated versions of the EFS Licensed Software for a period of one years from the initial date of shipment of the EFS software, along with a copy of the updated documentation. |  |
| 1       | EagleView Cloud -<br>Physical Delivery - Ortho<br>& Oblique Frames - 6in | Provides an offline copy of the individual ortho and oblique image frames in Pictometry Warehouse format at the GSD specified in imagery refresh. Delivery includes one copy of Pictometry Electronic Field Study (EFS) software, latest version, on the storage media specified herein, and access to download updated versions of the EFS Licensed Software for a period of one years from the initial date of shipment of the EFS software, along with a copy of the updated documentation. |  |

# MAP(S) (IF APPLICABLE)

Contains information from OpenStreetMap, which is made available here under the Open Database License (ODbL). openstreetmap.org/copyright