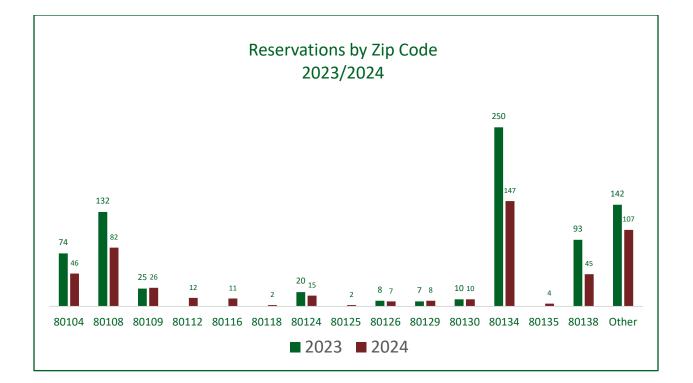

The visitation data has now switched to comparison figures from 2023 to 2024. The Board asked to change report to show similar numbers and not year to date and 2023 actuals as it is confusing and looks like we are running a deficit in visitation for 2024.