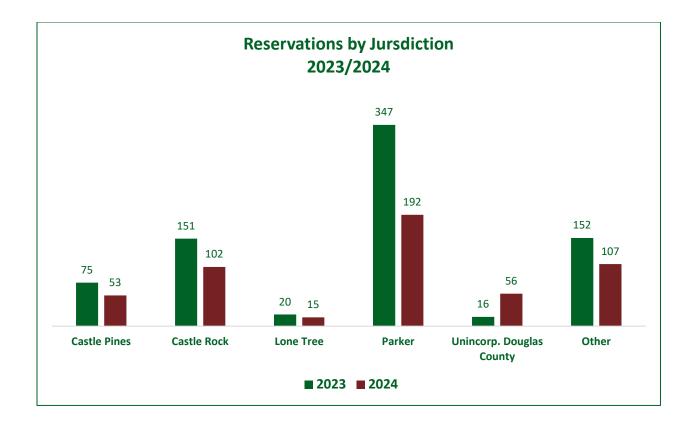

The visitation data has now switched to comparison figures from 2023 to 2024. The Board asked to change report to show similar numbers and not year to date and 2023 actuals as it is confusing and looks like we are running a deficit in visitation for 2024.