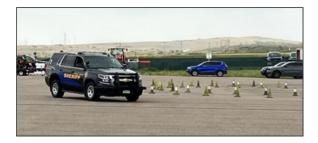

#### Driving Training

On Thursday, August 8th, three Rueter-Hess rangers attended four hours of driving training and instruction with the Douglas County Sheriff's Office (DCSO). There were three separate courses set up to adequately navigate through utilizing a patrol vehicle supplied by DCSO. The courses varied from slow, highly technical maneuvering to high-speed accuracy and quick decision making. This training instilled confidence through safe driving and handling, and better understanding of the capabilities and parameters of a vehicle.