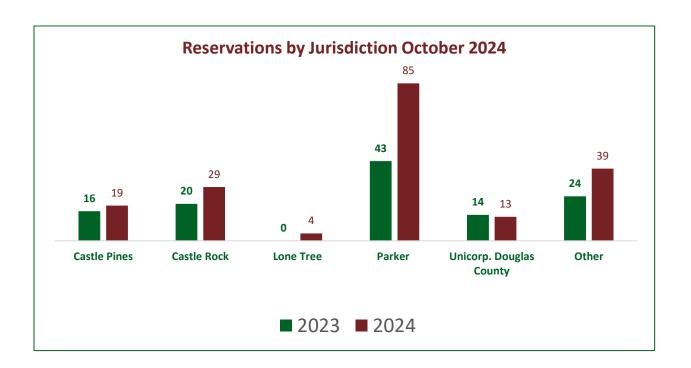

| Rueter-Hess Reservations by Jurisdiction |      |      |                                           |  |  |  |  |  |  |
|------------------------------------------|------|------|-------------------------------------------|--|--|--|--|--|--|
| City                                     | 2023 | 2024 | Partner Day<br># Reservations<br>Attended |  |  |  |  |  |  |
| Castle Pines                             | 16   | 19   | 110                                       |  |  |  |  |  |  |
| Castle Rock                              | 20   | 29   | 101                                       |  |  |  |  |  |  |
| Lone Tree                                | 0    | 4    | 59                                        |  |  |  |  |  |  |
| Parker                                   | 43   | 85   | 69                                        |  |  |  |  |  |  |
| Unincorporated Douglas County            | 14   | 13   |                                           |  |  |  |  |  |  |
| Other                                    | 24   | 39   |                                           |  |  |  |  |  |  |