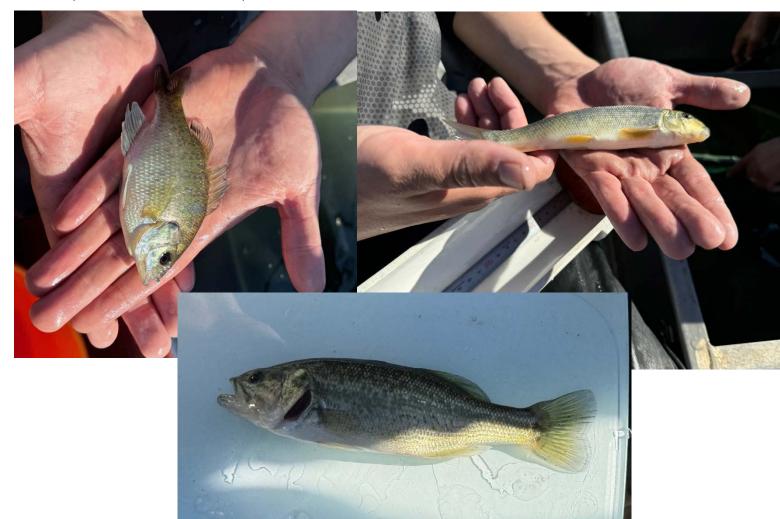

- Aqua Sierra was onsite for the fishery management survey Oct 9<sup>th</sup> and 10th. Initial analysis showed evidence of *reproduction* in the walleye species, along with first time capture of blue gill. Aqua Sierra will have a preliminary summary report to the RAB to help plan with 2025 fishery programming very soon, along with the 2024 annual fishery management report at the beginning of the year.
- Fish habitat boulders have been relocated from The Canyons Tank to Rueter-Hess. PWSD staff and Aqua Sierra have coordinated to wait until spring to do any "placement" of the boulders. Recreation docks information will be helped to determine fish habitat placement.