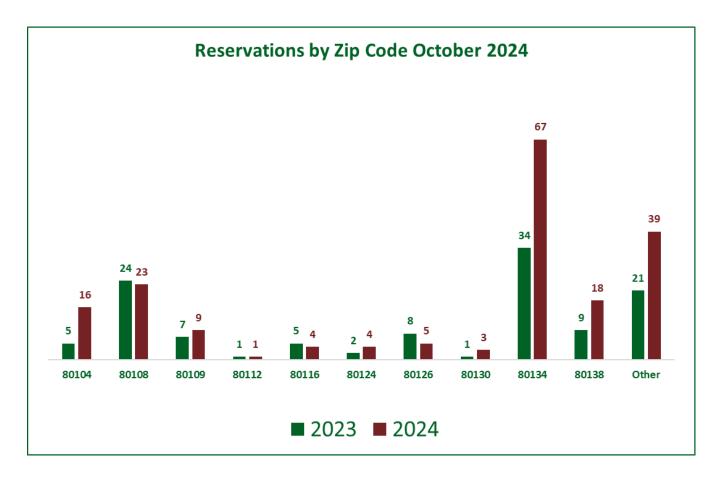

Rueter-Hess Reservoir

| Rueter-Hess Usage by Zip Code | Number of Registrations |      |  |  |  |  |
|-------------------------------|-------------------------|------|--|--|--|--|
| Zip Code                      | 2023                    | 2024 |  |  |  |  |
| 80104                         | 5                       | 16   |  |  |  |  |
| 80108                         | 24                      | 23   |  |  |  |  |
| 80109                         | 7                       | 9    |  |  |  |  |
| 80112                         | 1                       | 1    |  |  |  |  |
| 80116                         | 5                       | 4    |  |  |  |  |
| 80124                         | 2                       | 4    |  |  |  |  |
| 80126                         | 8                       | 5    |  |  |  |  |
| 80130                         | 1                       | 3    |  |  |  |  |
| 80134                         | 34                      | 67   |  |  |  |  |
| 80138                         | 9                       | 18   |  |  |  |  |
| Other                         | 21                      | 39   |  |  |  |  |