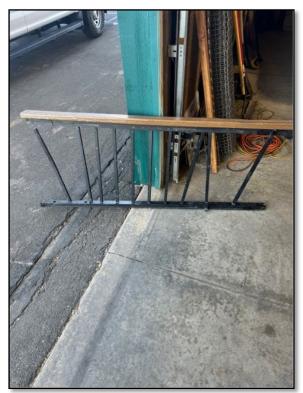

## **Bingham Lake Fishing Dock Vandalism**

The fishing dock at Bingham Lake was vandalized on October 18-19. Rails were broken off and posts were damaged. The Douglas County Sheriff Office was notified as was Douglas County Risk Management. Parks Staff secured the area for safety and made the necessary repairs by Tuesday October 22.