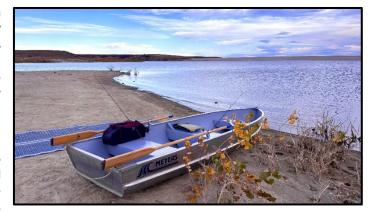

# RENTAL ROWBOATS AND PEDAL PONTOON BOATS WERE A WELCOME ADDITION TO RECREATION AT RUETER-HESS

In partnership with Parker Water and Sanitation District and the Rueter-Hess Recreation Advisory Board, Douglas County offered rental rowboats and pedal pontoon boats for the first this year. The rental boats made it possible for people to access the water and to experience the property from the new vantage point.

As of August 31, 2024, the rowboats were rented 20 times, and the pedal pontoons were rented 46 times, providing 99 hours of fishing, and recreating on the water. Public feedback for the new ways to explore and enjoy the reservoir was positive.

With the boating season ending, the rangers began the process of preventative maintenance and preparation for the coming winter months. The maintenance will help to extend the lifespan of the boats.

Rental opportunities will be available during the spring of 2025.