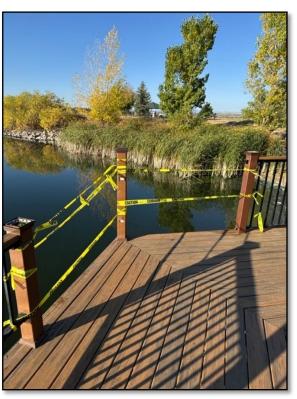

## **Bingham Lake Fishing Dock Vandalism**

The fishing dock at Bingham Lake was vandalized on October 18-19. Rails were broken off and posts were damaged. The Douglas County Sheriff Office was notified as was Douglas County Risk Management. Parks Staff secured the area for safety and made the necessary repairs by Tuesday October 22.