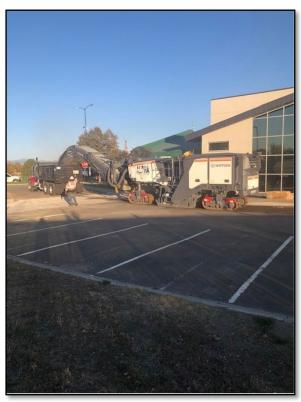

## **Parking Lot Replacement**

Paving operations are currently underway at Highland Heritage Regional Park and Fairgrounds Regional Park. Through assessments with Douglas County Engineering, portions of parking lots at both facilities were identified for replacement as safety concerns. Both projects will conclude within the week.