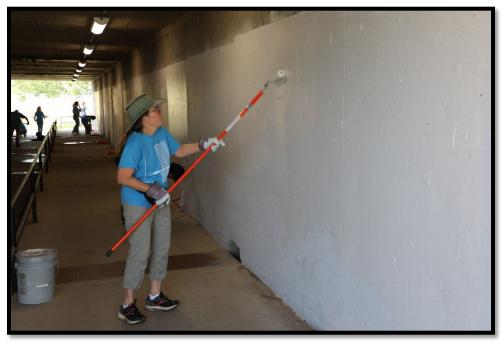

## **Volunteer Program Update:**

Four volunteer events were hosted in October.

On October 6<sup>th</sup> Douglas County Parks hosted Cherry Hills Community Church at Highland Heritage Regional Park for a branch of their "Love Extended" day, where they serve the community after Sunday services. We were also joined by members of the Douglas County Sheriff's Office. They were able to plant 38 trees and paint the box culvert underneath Quebec Street. All together 79 volunteers provided 158 hours of service.