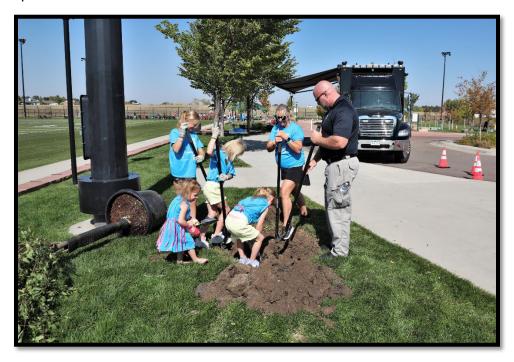

## **Volunteer Program Update:**

Four volunteer events were hosted in October.

On October 6<sup>th</sup> Douglas County Parks hosted Cherry Hills Community Church at Highland Heritage Regional Park for a branch of their "Love Extended" day, where they serve the community after Sunday services. We were also joined by members of the Douglas County Sheriff's Office. They were able to plant 38 trees and paint the box culvert underneath Quebec Street. All together 79 volunteers provided 158 hours of service.