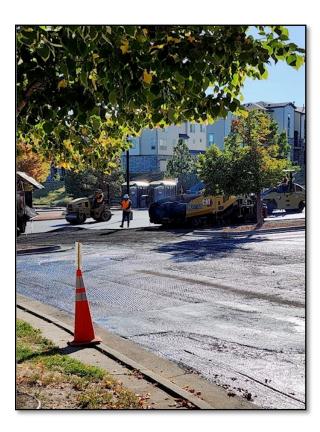

## **Parking Lot Replacement**

Paving operations are currently underway at Highland Heritage Regional Park and Fairgrounds Regional Park. Through assessments with Douglas County Engineering, portions of parking lots at both facilities were identified for replacement as safety concerns. Both projects will conclude within the week.