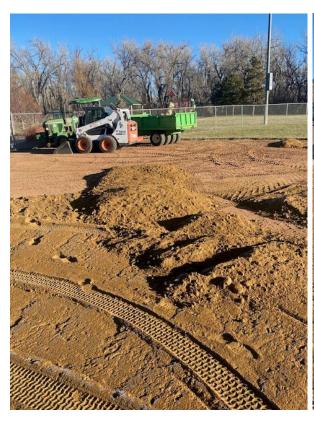

#### **Baseball Field Renovations**

Providing safe, playable fields is a high priority for the Parks Division. Parks staff maintains 6 natural surface Baseball fields across the County. The infield material is a specially formulated mix of aggregates that provides a firm base yet still allows the top layer of material to remain loose. Maintaining this type of surface involves regular inspection of the material to determine if the consistency is safe for the participants. Over time, the infield material breaks down and doesn't provide a safe surface for the participants.

The baseball field at DuPont Park was recently renovated by replacing the worn-out material with new infield mix. The new surface material was laser-graded and new base pegs were installed, creating a safe surface for all participants.