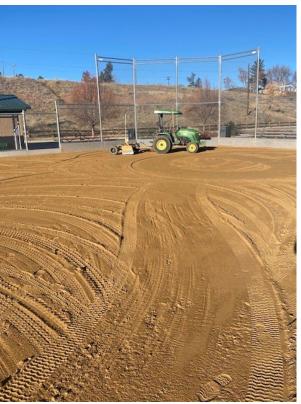

#### **Baseball Field Renovations**

Providing safe, playable fields is a high priority for the Parks Division. Parks staff maintains 6 natural surface Baseball fields across the County. The infield material is a specially formulated mix of aggregates that provides a firm base yet still allows the top layer of material to remain loose. Maintaining this type of surface involves regular inspection of the material to determine if the consistency is safe for the participants. Over time, the infield material breaks down and doesn't provide a safe surface for the participants.

The baseball field at DuPont Park was recently renovated by replacing the worn-out material with new infield mix. The new surface material was laser-graded and new base pegs were installed, creating a safe surface for all participants.