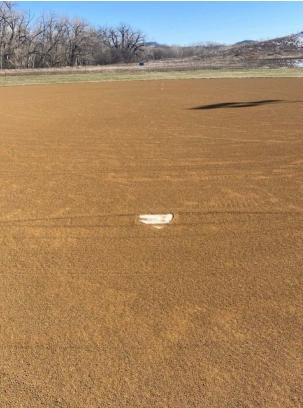

#### **Baseball Field Renovations**

Providing safe, playable fields is a high priority for the Parks Division. Parks staff maintains 6 natural surface Baseball fields across the County. The infield material is a specially formulated mix of aggregates that provides a firm base yet still allows the top layer of material to remain loose. Maintaining this type of surface involves regular inspection of the material to determine if the consistency is safe for the participants. Over time, the infield material breaks down and doesn't provide a safe surface for the participants.

The baseball field at DuPont Park was recently renovated by replacing the worn-out material with new infield mix. The new surface material was laser-graded and new base pegs were installed, creating a safe surface for all participants.