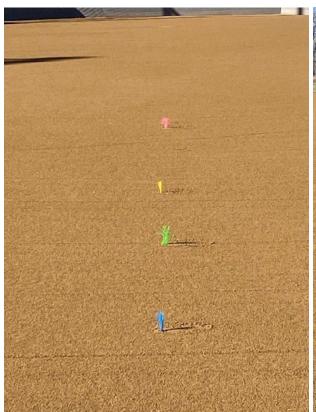

#### **Baseball Field Renovations**

Providing safe, playable fields is a high priority for the Parks Division. Parks staff maintains 6 natural surface Baseball fields across the County. The infield material is a specially formulated mix of aggregates that provides a firm base yet still allows the top layer of material to remain loose. Maintaining this type of surface involves regular inspection of the material to determine if the consistency is safe for the participants. Over time, the infield material breaks down and doesn't provide a safe surface for the participants.

The baseball field at DuPont Park was recently renovated by replacing the worn-out material with new infield mix. The new surface material was laser-graded and new base pegs were installed, creating a safe surface for all participants.