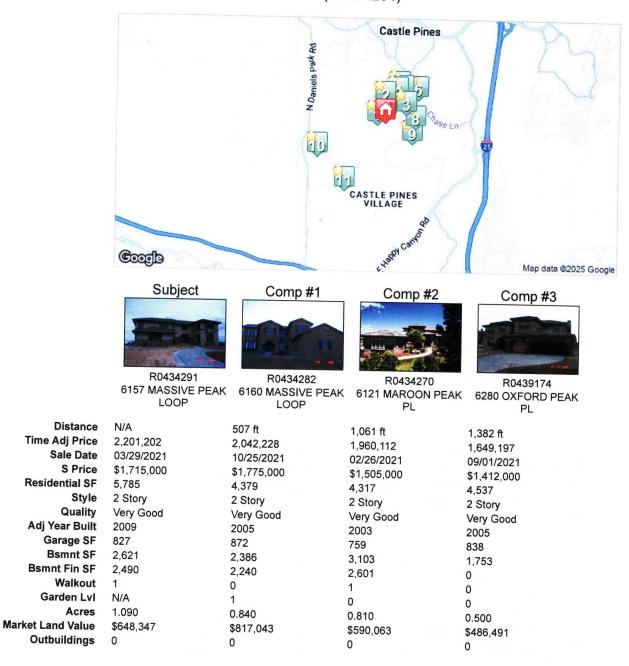

The subject is an average quality 2 story home located at 10695 Cliffrose Way in Highlands Ranch. The Petitioner is requesting a \$350,000 value for the 2023 valuation. Adjusted comparable sales with similar square footage, quality, and style of home range from \$723,000 to \$859,000. A market analysis indicates no adjustment to the market value of \$804,548.

The subject is an average quality 2 story home located in Highlands Ranch. Th Petitioner is requesting a \$400,000 value for the 2024 valuation. Adjusted comparable sales with similar square footage, quality, and style of home range from \$723,000 to \$859,000. A market analysis indicates no adjustment to the market value of \$804,548.