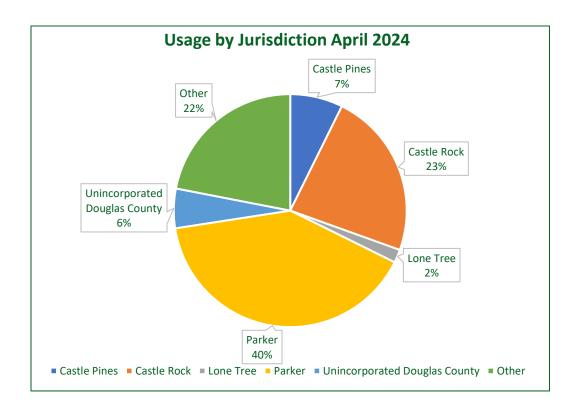

Rueter-Hess Reservoir www.douglas.co.us

| Rueter-Hess Reservations by Jurisdiction |    |  |  |  |
|------------------------------------------|----|--|--|--|
| Castle Pines                             | 12 |  |  |  |
| Castle Rock                              | 38 |  |  |  |
| Lone Tree                                | 3  |  |  |  |
| Parker                                   | 66 |  |  |  |
| Unincorporated Douglas County            | 9  |  |  |  |
| Other - Outside Douglas County           | 36 |  |  |  |