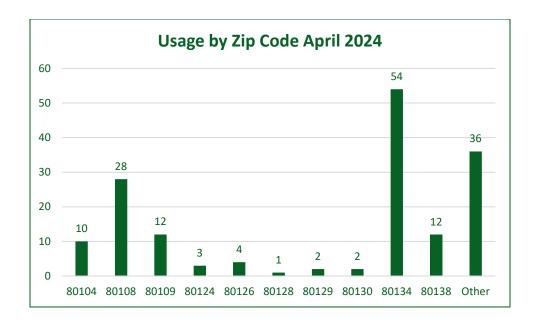

Rueter-Hess Reservoir www.douglas.co.us

| Rueter-Hess Usage by Zip Code |                         |  |  |  |
|-------------------------------|-------------------------|--|--|--|
| Zip Code                      | Number of Registrations |  |  |  |
| 80104                         | 10                      |  |  |  |
| 80108                         | 28                      |  |  |  |
| 80109                         | 12                      |  |  |  |
| 80124                         | 3                       |  |  |  |
| 80126                         | 4                       |  |  |  |
| 80129                         | 2                       |  |  |  |
| 80130                         | 2                       |  |  |  |
| 80134                         | 54                      |  |  |  |
| 80138                         | 12                      |  |  |  |
| Other                         | 36                      |  |  |  |