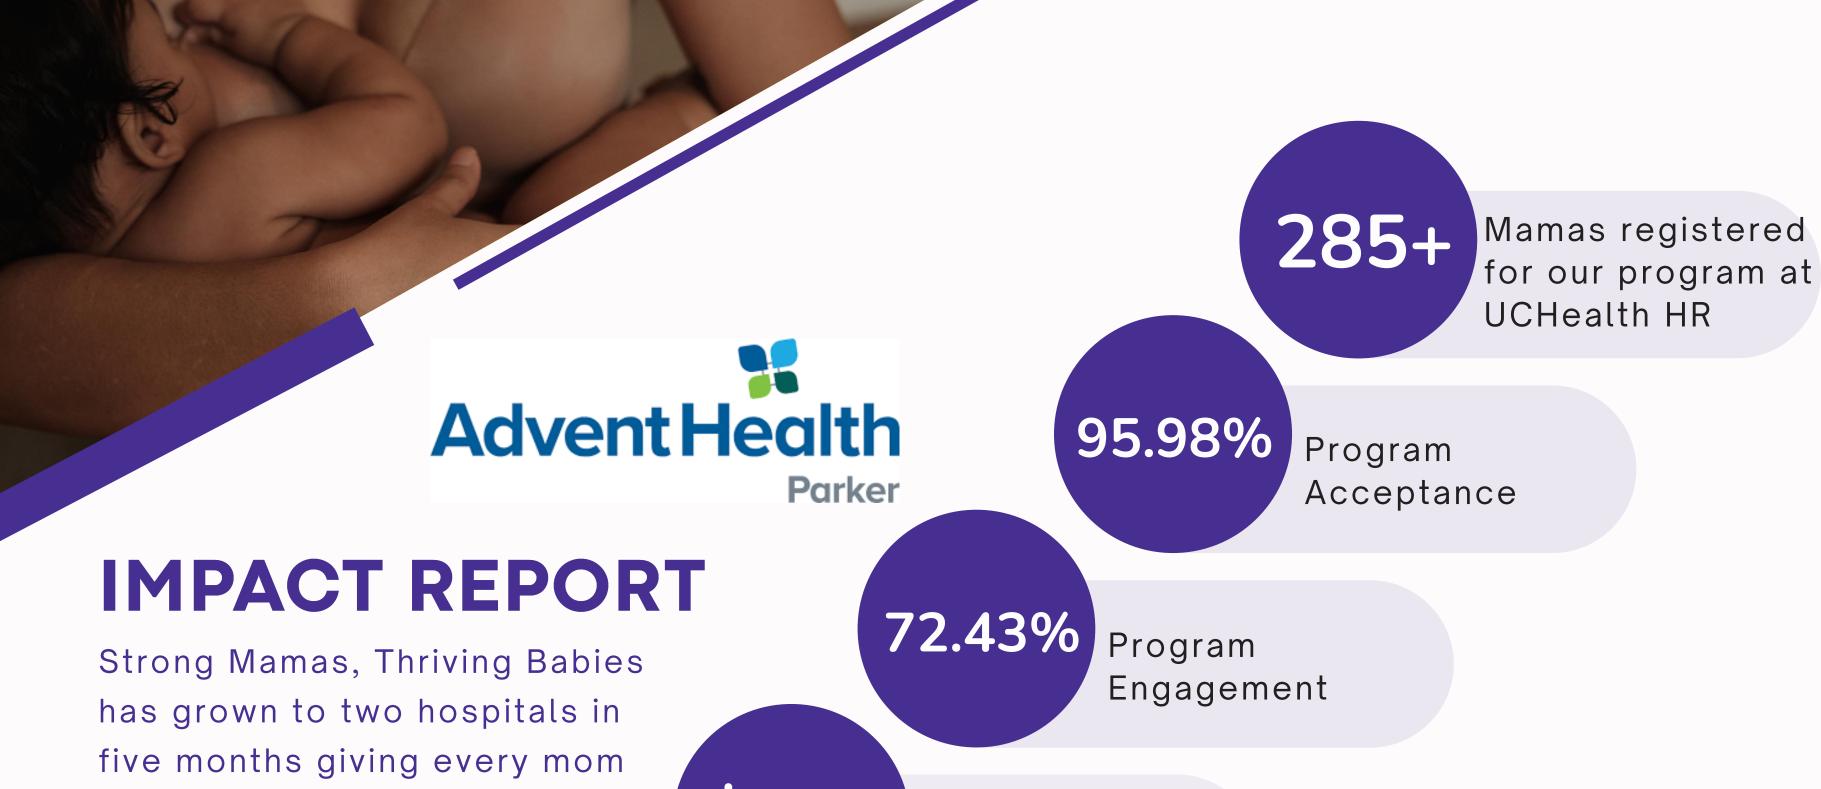

## IMPACT REPORT

Strong Mamas, Thriving Babies has grown to two hospitals in five months giving every mom who gives birth at one of our participating hospitals a full year of wrap-around support.

74.58%

Program Engagement

\$60 Cost year (with 3

Cost per mom per year of support (with 3 participating hospitals)

who gives birth at one of our

participating hospitals a full

year of wrap-around support.

Cost per mom per year of support (with 3 participating hospitals)