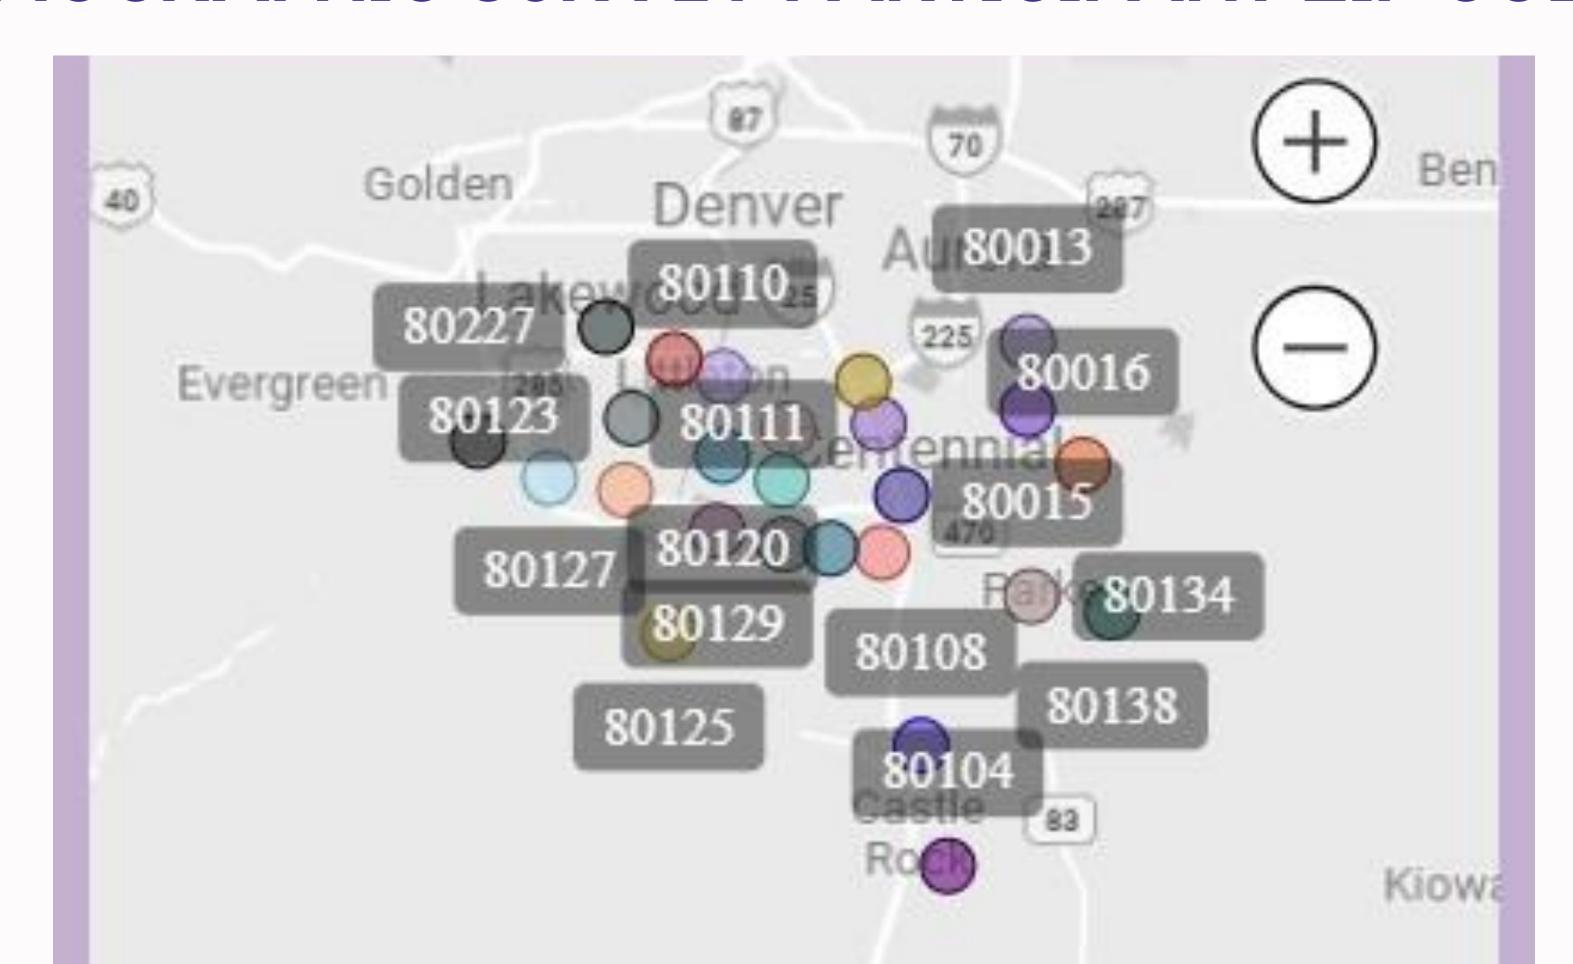

ls)



1,150+ Mamas registered for our program

96%

Program Engagement

## **IMPACT REPORT**

Strong Mamas, Thriving Babies has grown to two hospitals in five months giving every mom who gives birth at one of our participating hospitals a full year of wrap-around support.

77.58%

Program Engagement

Cost per mom per year of support (with 3 participating hospitals)

## MAMA QUOTES

"This is such a wonderful program! I am so grateful for all of the resources and support that I, and the other moms have received."

"This is truly a blessing to meet the moms and relate together especially for a newly moved here family."

"This program has been an amazing resource and something I look forward to each week. It's made post partum more manageable!"



## DEMOGRAPHIC SURVEY PARTICIPANT ZIP CODES



## Cost of Strong Mamas, Thriving Babies for 2025

|                                | Jan '25     | Feb '25     | Mar '25     | Q1 '25      | April '25   | May '25     | Jun '25     | Q2 '25      | Jul '25     | Aug '25     | Sept '25    | Q3 '25      | Oct '25     | Nov '25     | Dec '25     | Q4 '25      | FY '25                     |               |
|--------------------------------|-------------|-------------|-------------|-------------|-------------|-------------|-------------|-------------|-------------|-------------|-------------|-------------|-------------|-------------|-------------|-------------|----------------------------|---------------|
|                                |             |             |             |             |             |             |             |