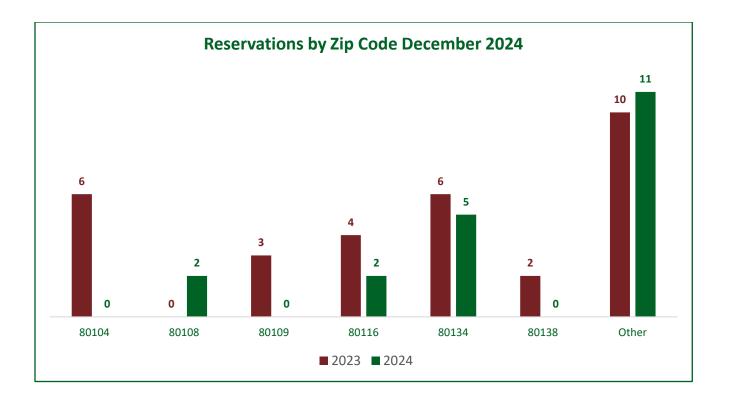

| Rueter-Hess Usage by Zip Code | Number of | <sup>f</sup> Reservations |
|-------------------------------|-----------|---------------------------|
| Zip Code                      | 2023      | 2024                      |
| 80104                         | 6         | 0                         |
| 80108                         | 0         | 2                         |
| 80109                         | 3         | 0                         |
| 80112                         | 0         | 0                         |
| 80116                         | 4         | 2                         |
| 80134                         | 6         | 5                         |
| 80138                         | 2         | 0                         |
| Other                         | 10        | 11                        |