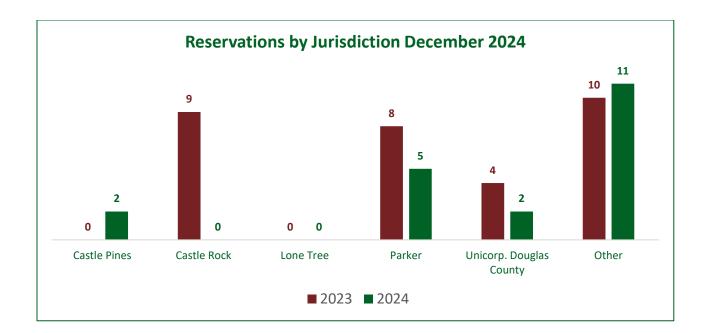

www.douglas.co.us

Rueter-Hess Reservoir

| Rueter-Hess Reservations by Jurisdiction |      |      |                                           |  |  |  |  |  |
|------------------------------------------|------|------|-------------------------------------------|--|--|--|--|--|
| City                                     | 2023 | 2024 | Partner Day<br># Reservations<br>Attended |  |  |  |  |  |
| Castle Pines                             | 0    | 2    | 110                                       |  |  |  |  |  |
| Castle Rock                              | 9    | 0    | 101                                       |  |  |  |  |  |
| Lone Tree                                | 0    | 0    | 59                                        |  |  |  |  |  |
| Parker                                   | 8    | 5    | 69                                        |  |  |  |  |  |
| Unincorporated Douglas County            | 4    | 2    |                                           |  |  |  |  |  |
| Other                                    | 10   | 11   |                                           |  |  |  |  |  |