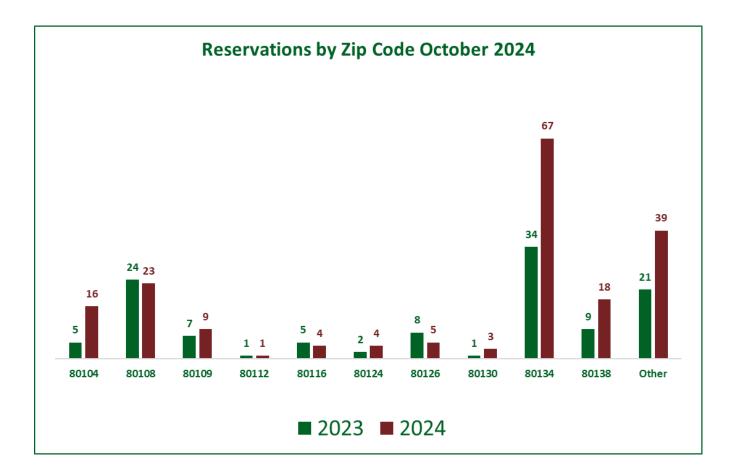

www.douglas.co.us Rueter-Hess Reservoir

| Rueter-Hess Usage by Zip Code | Number of F | Registrations |
|-------------------------------|-------------|---------------|
| Zip Code                      | 2023        | 2024          |
| 80104                         | 5           | 16            |
| 80108                         | 24          | 23            |
| 80109                         | 7           | 9             |
| 80112                         | 1           | 1             |
| 80116                         | 5           | 4             |
| 80124                         | 2           | 4             |
| 80126                         | 8           | 5             |
| 80130                         | 1           | 3             |
| 80134                         | 34          | 67            |
| 80138                         | 9           | 18            |
| Other                         | 21          | 39            |