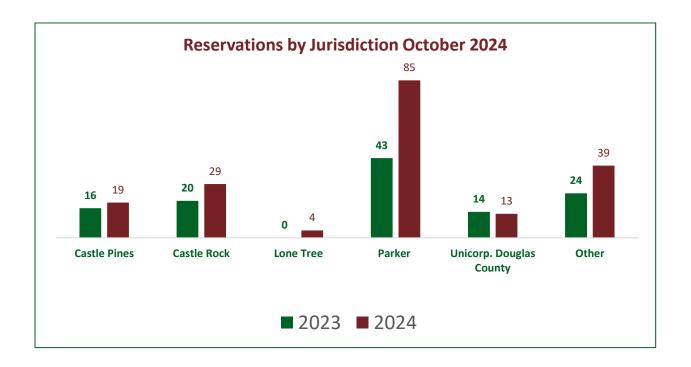

Rueter-Hess Reservoir www.douglas.co.us

| Rueter-Hess Reservations by Jurisdiction |      |      |                                           |  |  |  |  |  |
|------------------------------------------|------|------|-------------------------------------------|--|--|--|--|--|
| City                                     | 2023 | 2024 | Partner Day<br># Reservations<br>Attended |  |  |  |  |  |
| Castle Pines                             | 16   | 19   | 110                                       |  |  |  |  |  |
| Castle Rock                              | 20   | 29   | 101                                       |  |  |  |  |  |
| Lone Tree                                | 0    | 4    | 59                                        |  |  |  |  |  |
| Parker                                   | 43   | 85   | 69                                        |  |  |  |  |  |
| Unincorporated Douglas County            | 14   | 13   |                                           |  |  |  |  |  |
| Other                                    | 24   | 39   |                                           |  |  |  |  |  |