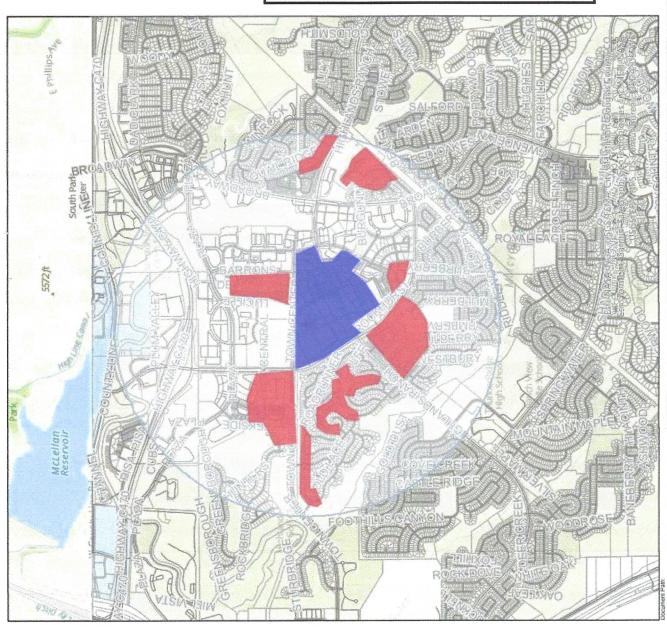

# 44-3-301(2)(a): The number of similar liquor establishments in the neighborhood does not adequately provide for the needs of the neighborhood.

Staff Comment: A residential petition and a business petition were conducted on May 10 and May 12, 2025, by Liquor Pros. The purpose of the petitions is to identify the needs and desires of the community. The petitions were performed within a one-mile radius from this location. The eligible contacts that were petitioned signed 98% in support of the license.