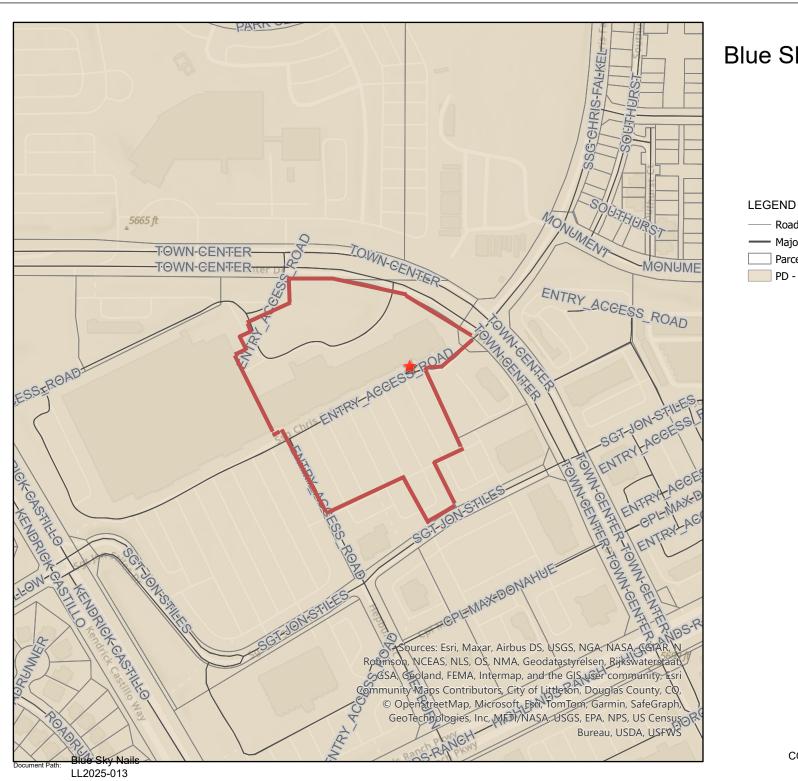

#### D. Location

The site is located at 1265 Sergeant Jon Stiles Drive, north of Highlands Ranch Parkway, east of Kendrick Castillo Way, south and west of Town Center Drive in the Highlands Ranch Planned Development (PD) Zone District.

### A. Background

The site was originally approved with project file SP2008-037 and most recently revised under SP2011-002. Retail and restaurant uses are allowed as part of the approvals. The business hours of alcohol sales will be Monday to Friday 9 am to 7 pm, Saturdays from 9 am to 6 pm, and Sundays from 10 am to 5 pm. There will be 23 full-time employees and 2 part-time employees. The premises will be closely monitored by the manager on duty, and staff has completed Responsible Vendor Training.