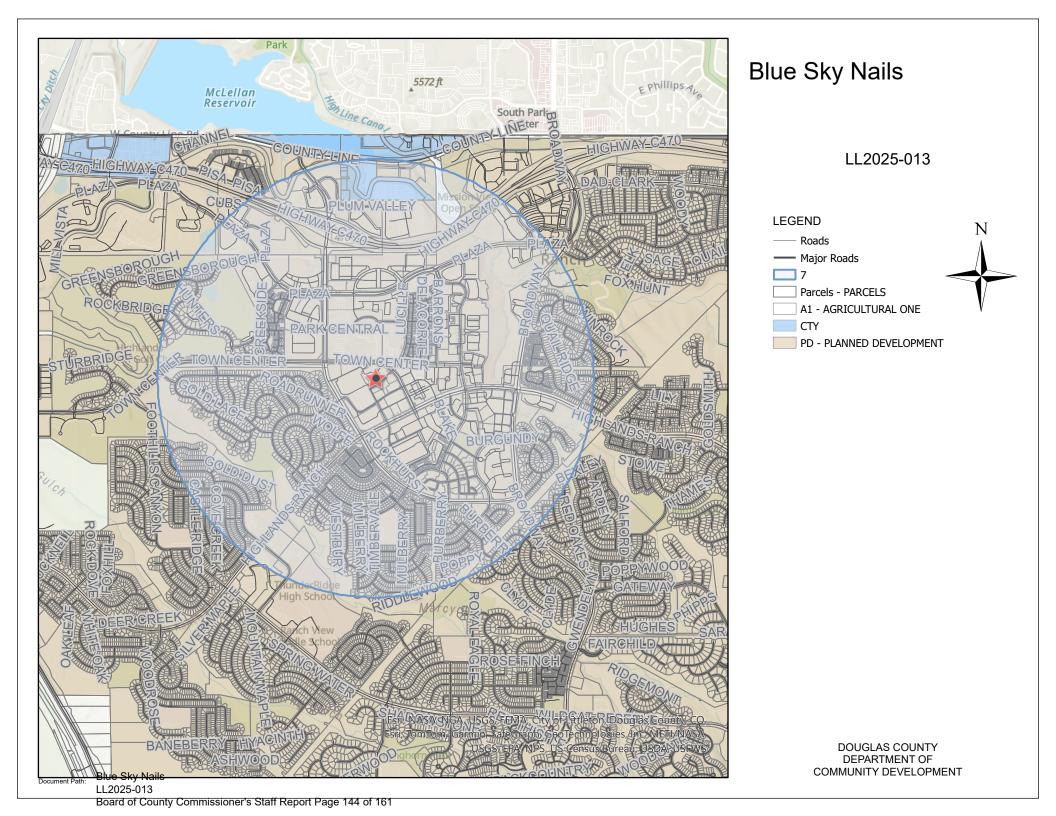

# 44-3-301(2)(a): The number of similar liquor establishments in the neighborhood does not adequately provide for the needs of the neighborhood.

Staff Comment: A residential petition and a business petition were conducted on May 10 and May 12, 2025, by Liquor Pros. The purpose of the petitions is to identify the needs and desires of the community. The petitions were performed within a one-mile radius from this location. The eligible contacts that were petitioned signed 98% in support of the license.