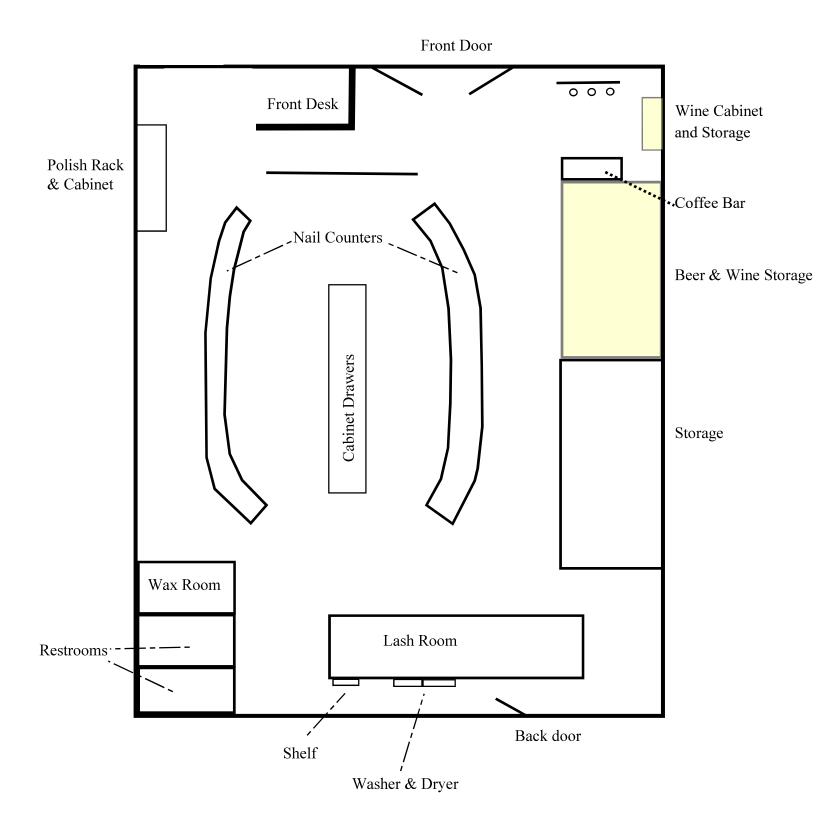

| ATTACHMENTS  New Historia Anglication | Pagi |
|---------------------------------------|------|
| New Liquor License Application        | 2    |
| Diagram                               | 138  |
| Supplemental Questions                |      |
| Responsible Vendor Training           |      |
| Project Site Map                      |      |
| Boundary Map                          |      |
| Petition Results                      |      |

Items submitted, please check all appropriate boxes completed or documents submitted

| I.   | Applicant information                                                                                                                   |
|------|-----------------------------------------------------------------------------------------------------------------------------------------|
|      | X Applicant/Licensee identified                                                                                                         |
|      | X State sales tax license number listed or applied for at time of application                                                           |
|      |                                                                                                                                         |
|      | X Return originals to local authority (additional items may be required by the local licensing authority)                               |
|      | X All sections of the application need to be completed                                                                                  |
|      | Master file applicants must include the Application for Master File form DR 8415 and applicable fees to this Retail License Application |
| II.  | Diagram of the premises                                                                                                                 |
|      | X No larger than 8½" X 11"                                                                                                              |
|      | Dimensions included (does not have to be to scale). Exterior areas should show type of control (fences, walls, entry/exit points, etc.) |
|      | Separate diagram for each floor (if multiple levels)                                                                                    |
|      | Return originals to local authority (additional items may be required by the local licensing authority)                                 |
|      | Kitchen - identified if Hotel and Restaurant                                                                                            |
|      | Bold/Outlined Licensed Premises                                                                                                         |
| III. | Proof of property possession (One Year Needed)                                                                                          |
|      | Deed in name of the applicant (or) (matching Applicant Name provided on page 1) date stamped / filed with County Clerk                  |
|      | Lease in the name of the applicant (or) (matching Applicant Name provided on page 1)                                                    |
|      | ★ Lease assignment in the name of the applicant with proper consent from the landlord and acceptance by the applicant                   |
|      | Other agreement if not deed or lease. (matching Applicant Name provided on page 1)                                                      |