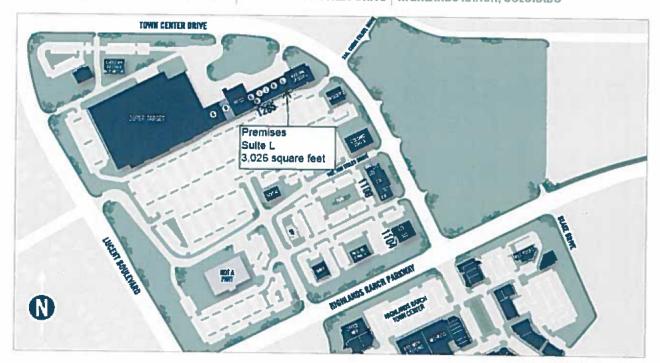

#### A. Applicant

Blue Sky Nails 1265 Sergeant Jon Stiles Drive, Suite L Highlands Ranch, CO 80129

#### D. Location

The site is located at 1265 Sergeant Jon Stiles Drive, north of Highlands Ranch Parkway, east of Kendrick Castillo Way, south and west of Town Center Drive in the Highlands Ranch Planned Development (PD) Zone District.

#### ZR2022-011: The premises is suitable for the requested license.

Staff Comment: The property is zoned as Planned Development (PD) and a Site Improvement Plan (SIP) was approved for the use.