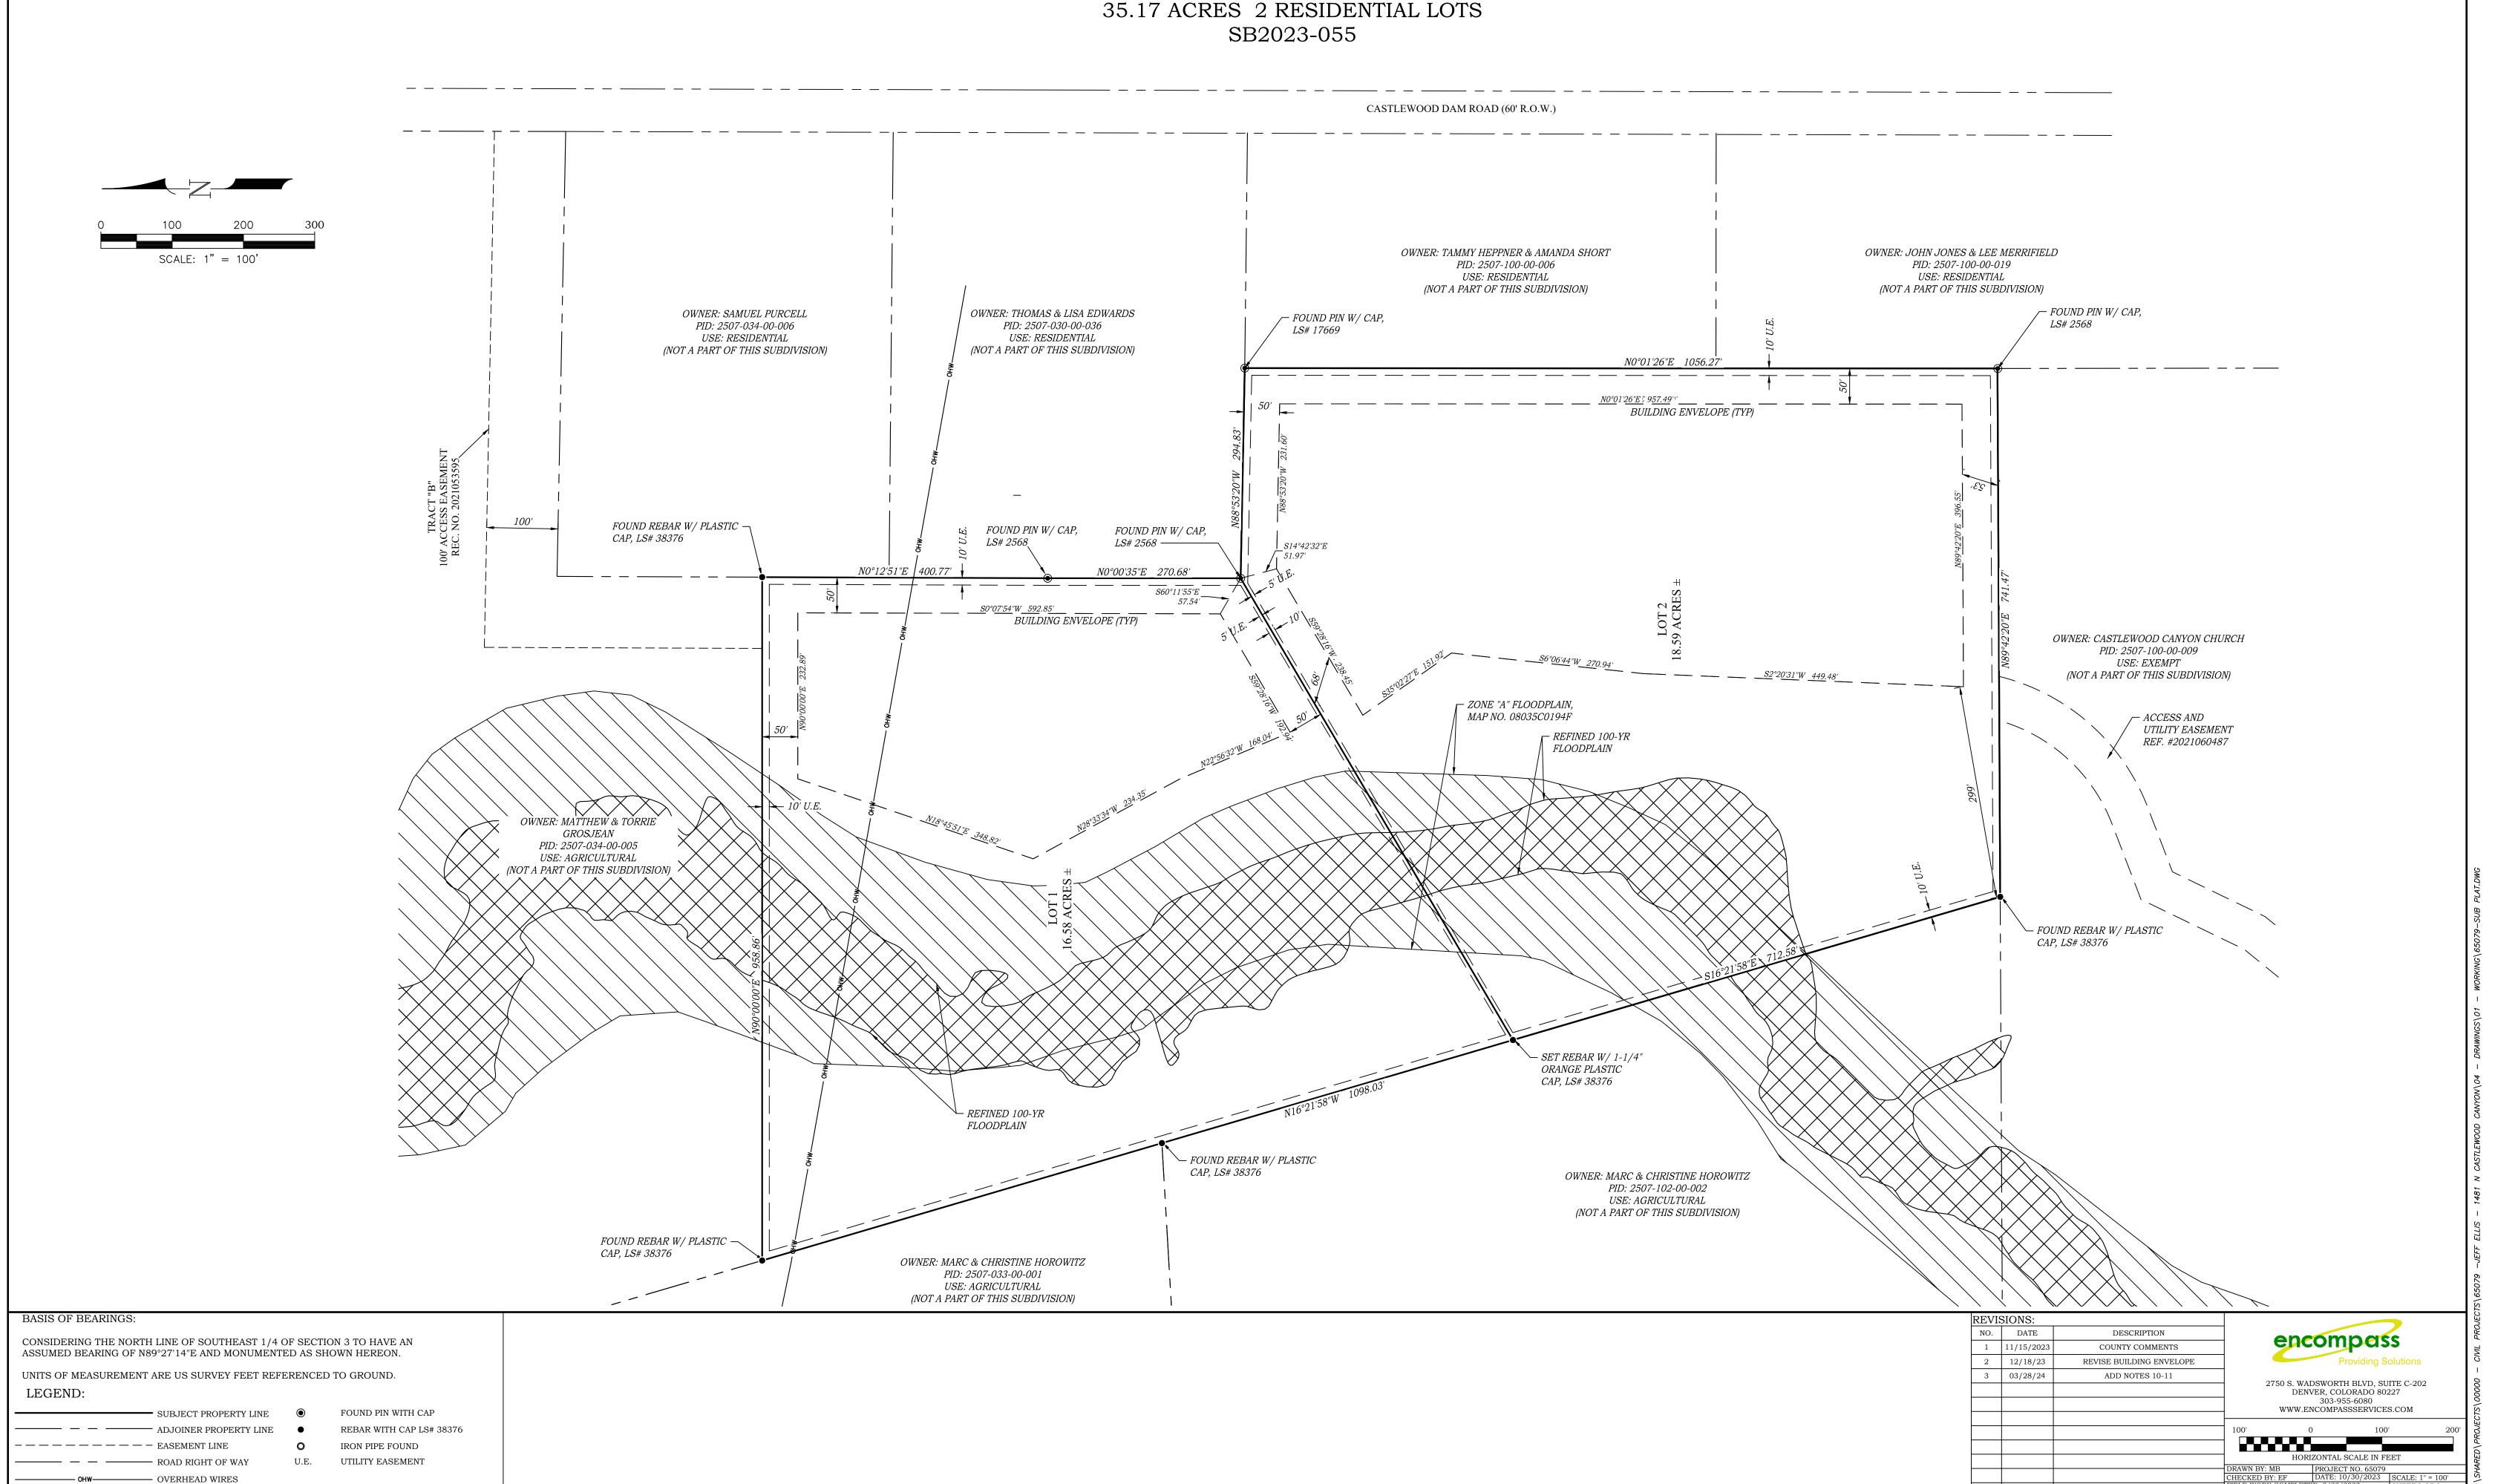

### **ATTACHMENT**

Minor Development Final Plat Exhibit – Updated 3-28-24

### LEGAL DESCRIPTION: (RECEPTION NO. 2022054678)

A PARCEL OF PROPERTY LOCATED IN THE SOUTH HALF OF SECTION 3 AND THE NORTH HALF OF SECTION 10, TOWNSHIP 8 SOUTH, RANGE 66 WEST OF THE 6TH P.M., COUNTY OF DOUGLAS, STATE OF COLORADO, BEING MORE PARTICULARLY DESCRIBED AS FOLLOWS:

COMMENCING AT THE NORTHWEST CORNER OF THE SOUTHEAST 1/4 OF SAID SECTION 3 AND CONSIDERING THE NORTH LINE OF SAID SOUTHEAST 1/4 TO BEAR N 89° 27' 14" E WITH ALL BEARINGS CONTAINED HEREIN RELATIVE THERETO; THENCE, N 89° 27' 14" E ALONG SAID NORTH LINE FOR A DISTANCE OF 1261.85 FEET TO THE POINT ON THE WEST RIGHT-OF-WAY LINE OF CASTLEWOOD DAM ROAD; THENCE, S 00° 08' 44" W ALONG SAID WEST RIGHT-OF-WAY, ALSO BEING A LINE 60.00 FEET WEST OF AND PARALLEL WITH THE EAST LINE OF THE NORTHWEST 1/4 OF THE SOUTHEAST 1/4 OF SAID SECTION 3 FOR A DISTANCE OF 1973.50 FEET TO A POINT ON THE NORTH LINE OF BOOK 293, PAGE 614 OF THE DOUGLAS COUNTY RECORDS; THENCE, N 88° 52' 52" W ALONG SAID NORTH LINE FOR A DISTANCE OF 624.35 FEET TO THE NORTHWEST CORNER OF SAID BOOK 293, PAGE 614; THENCE, S 00° 12' 51" W ALONG THE WEST LINE OF SAID BOOK 293, PAGE 614 FOR A DISTANCE OF 400.77 FEET TO A POINT ON THE SOUTH LINE OF THE SOUTHEAST 1/4 OF SAID SECTION 3; THENCE, S 00° 00' 35" W FOR A DISTANCE OF 400.77 FEET TO THE SOUTH LINE OF THE SOUTHEAST 1/4 OF SAID SECTION 3; THENCE, S 00° 00' 35" W FOR A DISTANCE OF 270.68 FEET TO THE SOUTHWEST CORNER OF SAID BOOK 293, PAGE 614; FOR A DISTANCE OF 294.83 FEET TO A POINT ON THE WEST LINE OF BOOK 179 AT PAGE 58 OF THE DOUGLAS COUNTY RECORDS; THENCE, S 00° 01' 26" W ALONG THE WEST LINE OF A POINT ON THE WEST LINE OF BOOK 179 AT PAGE 58 OF THE DOUGLAS COUNTY RECORDS; THENCE, S 00° 01' 26" W ALONG THE WEST LINE OF A POINT ON THE SOUTH LINE OF THE NORTHWEST 1/4 OF THE DOUGLAS COUNTY RECORDS, FOR A DISTANCE OF 1056.27 FEET TO A POINT ON THE SOUTH LINE OF THE NORTHWEST 1/4 OF THE NORTHWEST 1/4 OF SAID SECTION 10; THENCE, S 89° 42' 20" W ALONG SAID SOUTH LINE FOR A DISTANCE OF 741.47 FEET; THENCE N 16° 21' 58" W FOR A DISTANCE OF 1810.61 FEET; THENCE N 90° 00' 00" 00" E A DISTANCE OF 958.86 FEET TO THE POINT OF BEGINNING.

TRACT B:
EASEMENT RIGHTS AS DESCRIBED IN THE DECLARATION OF SHARED DRIVEWAY EASEMENT RECORDED APRIL 26, 2021 AT RECEPTION NO. 2021053595.