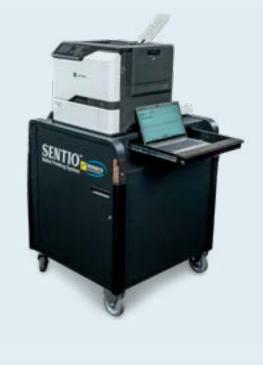

## Sentio Ballot Printing System®

Sentio is the ultimate ballot printing system to quickly and accurately generate voter-ready ballots. This reliable system ensures each person receives the correct ballot, whether it be through large-scale printing of pre-election day ballots or individual production at voting sites. No matter the scale of your election, you can trust Sentio for all your ballot printing needs.

Eliminates waste when it comes to over-ordering stock, or reordering inventory due to error or shortage.

Use on Election Day for Ballot Printing On-Demand or throughout the election cycle as needed for bulk printing.

Connects with your Voter Registration System to match the voter's requested ballot to the correct ballot style.

Optional Transport Cart: a self-contained, custom, and secure cart on wheels with both a locking laptop drawer and locking storage compartment.

Multi-layered cyber-security features to protect against unauthorized use.