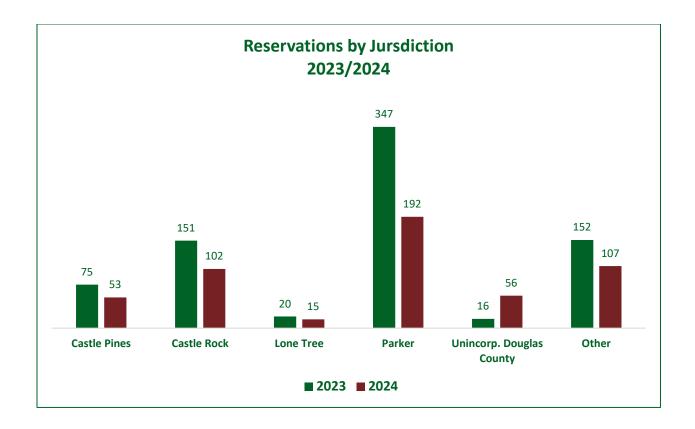

www.douglas.co.us Rueter-Hess Reservoir

| Rueter-Hess Reservations by City |      |      |                                              |  |  |  |  |
|----------------------------------|------|------|----------------------------------------------|--|--|--|--|
| City                             | 2023 | 2024 | Partner Day<br># of Reservations<br>Attended |  |  |  |  |
| Castle Pines                     | 75   | 53   | TBD                                          |  |  |  |  |
| Castle Rock                      | 151  | 102  | 101                                          |  |  |  |  |
| Lone Tree                        | 20   | 15   | 59                                           |  |  |  |  |
| Parker                           | 179  | 332  | 69                                           |  |  |  |  |
| Unincorporated Douglas County    | 16   | 56   |                                              |  |  |  |  |
| Other                            | 152  | 107  |                                              |  |  |  |  |