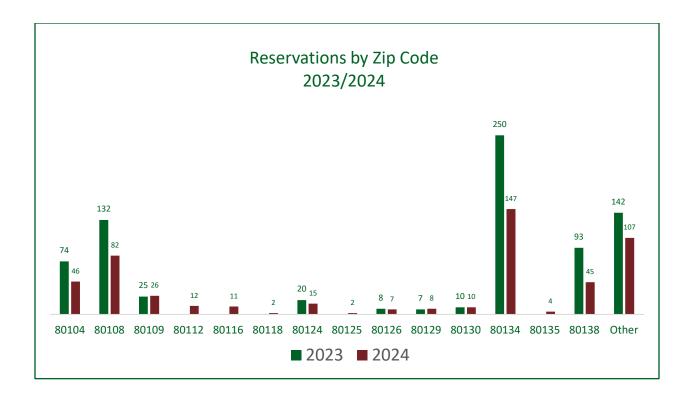

www.douglas.co.us Rueter-Hess Reservoir

| Rueter-Hess Usage by Zip Code | Number of | Registrations |
|-------------------------------|-----------|---------------|
| Zip Code                      | 2023      | 2024          |
| 80104                         | 74        | 46            |
| 80108                         | 132       | 82            |
| 80109                         | 25        | 26            |
| 80112                         | -         | 12            |
| 80116                         | -         | 11            |
| 80118                         | -         | 2             |
| 80124                         | 20        | 15            |
| 80125                         | -         | 2             |
| 80126                         | 8         | 7             |
| 80129                         | 7         | 8             |
| 80130                         | 10        | 10            |
| 80134                         | 250       | 147           |
| 80138                         | 93        | 45            |
| Other                         | 142       | 107           |