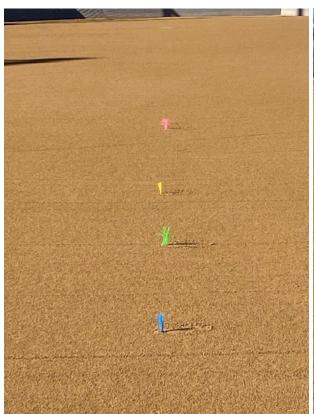

### **Baseball Field Renovations**

Providing safe, playable fields is a high priority for the Parks Division. Parks staff maintains 6 natural surface Baseball fields across the County. The infield material is a specially formulated mix of aggregates that provides a firm base yet still allows the top layer of material to remain loose. Maintaining this type of surface involves regular inspection of the material to determine if the consistency is safe for the participants. Over time, the infield material breaks down and doesn't provide a safe surface for the participants.

The baseball field at DuPont Park was recently renovated by replacing the worn-out material with new infield mix. The new surface material was laser-graded and new base pegs were installed, creating a safe surface for all participants.