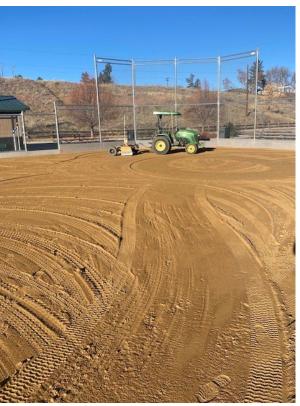

### **Baseball Field Renovations**

Providing safe, playable fields is a high priority for the Parks Division. Parks staff maintains 6 natural surface Baseball fields across the County. The infield material is a specially formulated mix of aggregates that provides a firm base yet still allows the top layer of material to remain loose. Maintaining this type of surface involves regular inspection of the material to determine if the consistency is safe for the participants. Over time, the infield material breaks down and doesn't provide a safe surface for the participants.

The baseball field at DuPont Park was recently renovated by replacing the worn-out material with new infield mix. The new surface material was laser-graded and new base pegs were installed, creating a safe surface for all participants.