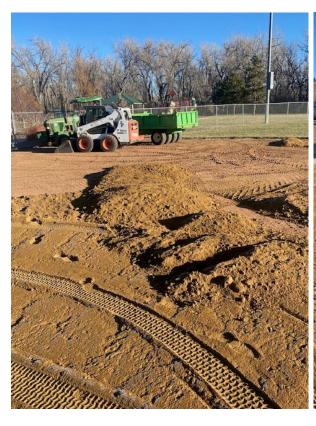

### **Baseball Field Renovations**

Providing safe, playable fields is a high priority for the Parks Division. Parks staff maintains 6 natural surface Baseball fields across the County. The infield material is a specially formulated mix of aggregates that provides a firm base yet still allows the top layer of material to remain loose. Maintaining this type of surface involves regular inspection of the material to determine if the consistency is safe for the participants. Over time, the infield material breaks down and doesn't provide a safe surface for the participants.

The baseball field at DuPont Park was recently renovated by replacing the worn-out material with new infield mix. The new surface material was laser-graded and new base pegs were installed, creating a safe surface for all participants.