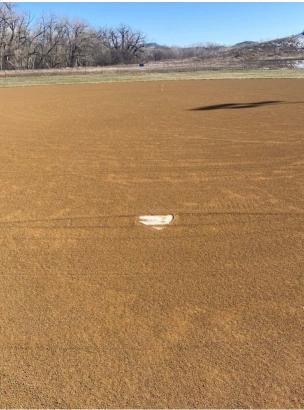

### **Baseball Field Renovations**

Providing safe, playable fields is a high priority for the Parks Division. Parks staff maintains 6 natural surface Baseball fields across the County. The infield material is a specially formulated mix of aggregates that provides a firm base yet still allows the top layer of material to remain loose. Maintaining this type of surface involves regular inspection of the material to determine if the consistency is safe for the participants. Over time, the infield material breaks down and doesn't provide a safe surface for the participants.

The baseball field at DuPont Park was recently renovated by replacing the worn-out material with new infield mix. The new surface material was laser-graded and new base pegs were installed, creating a safe surface for all participants.